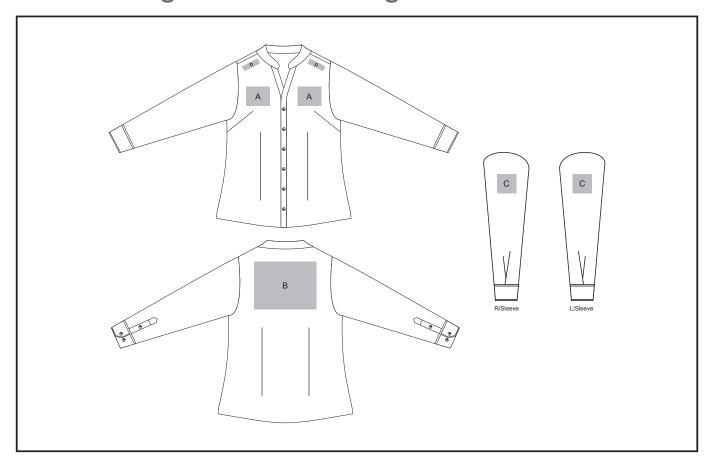

### **Need to know:**

- Includes 1-Position Digital Transfer (setup fee applies)
- Cannot guarantee a 100% straight branding on any clothing item with check or stripe detail
- DTC/EMB inclusive Parameters: Left/Right Chest or Back = 100mm x 100mm
- Please note Pos D will be branded +/- 20mm from the top seam

#### **Position A**

- 1. Embroidery (EMB) 9 colours Size: 100mm wide x 80mm high
- 2. Screen Print (SA) 1 colours Size: 100mm wide x 80mm high
- 3. Digital Transfer Clothing (DTC) Full colour Size: 100mm wide x 80mm high

#### **Position C**

- 1. Embroidery (EMB) 9 colours Size: 80mm diameter
- 2. Screen Print (SA) 1 colours Size: 60mm wide x 60mm high
- 3. Digital Transfer Clothing (DTC) Full colour Size: 80mm wide x 80mm high

#### **Position B**

- 1. Embroidery (EMB) 9 colours Size: 200mm wide x 200mm high
- 2. Screen Print (SA) 1 colours Size: 260mm wide x 200mm high
- 3. Digital Transfer Clothing (DTC) Full colour Size:210mm wide x 148mm high

#### **Position D**

 Digital Transfer Clothing (DTC) - Full Colour Size: 70mm wide x 20mm high